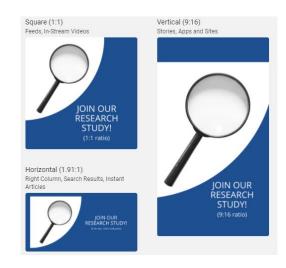

# **Image Requirements & Suggestions**

You must submit at least one image that meets the requirements for "Image 1: Square." However, we suggest you submit at least three images in order to better optimize ad placement.

### Image 1: Square

Aspect Ratio: 1:1

Aspect Ratio Tolerance: 3%
 Minimum Resolution: 600 x 600 pixels

• Suggested Resolution: 1080 x 1080 pixels or

1080 x 1350

#### Image 2: Horizontal

Aspect Ratio: 1.91:1 to 1:1

Minimum Resolution: 254 x 133 pixels
 Suggested Resolution: 1200 x 1200 pixels

Recommendation: No text on image, due to small

placement size

#### **Image 3: Vertical**

Aspect Ratio: 9:16

Aspect Ratio Tolerance: 1%Minimum Width: 500 pixels

Suggested Resolution: 1080 x 1920 pixels

 Recommendation: Leave roughly 14% (250 pixels) of the top and bottom of the image free from text, logos, or other key creative elements to avoid covering them with the profile icon or call-to-action.